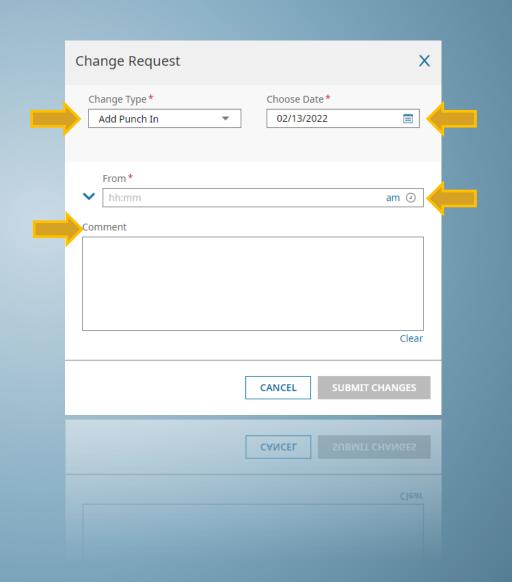

#### **Requesting missing punches**

If you miss a clock in or clock out, you can request to enter your missing time by clicking on the **Change Request** found in your timesheet.

- After Selecting the Change Request, click one of the following options:
  - Add Punch In
  - Add Punch Out
  - Add Time Entry
  - Cancel Time Off

#### **Requesting Missing Punches**

- Select the ChangeType
- Choose the Date for your missing Clock in/Out.
- Type in the time for you missing Clock in/Out.
- You may leave acomment forrequesting amissing punch