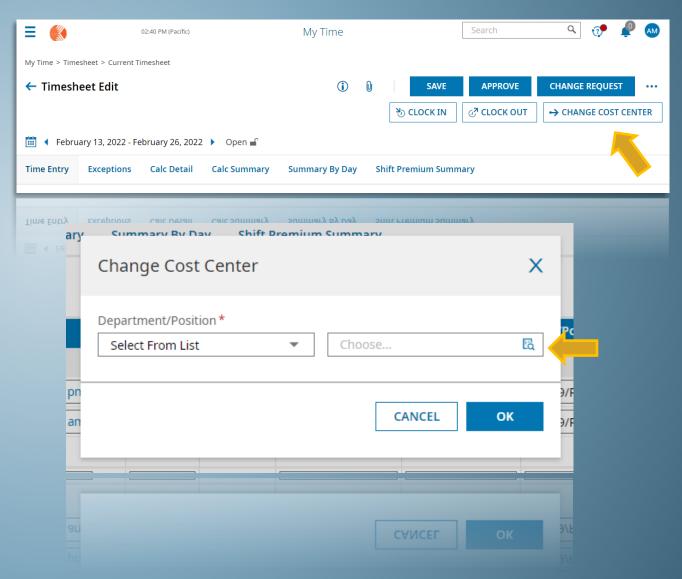

#### **Clocking in and out from multiple departments**

 To Clock in and out from a different department, you will select the Change Cost Center found in your timesheet

After clicking on Change Cost
Center, click on the little search
button next to choose.

#### **Clocking in and out from multiple departments**

- You will then select the department you wish to clock in or out of.
- Once you select the department it should automatically clock you in or out.