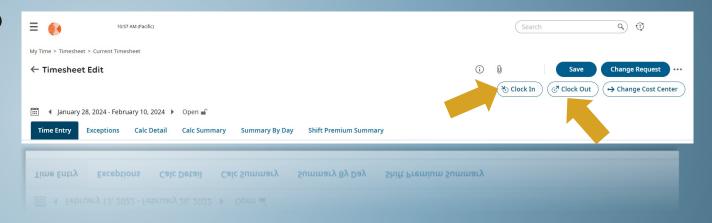

#### **HOW TO CLOCK IN AND OUT**

 To access your timesheet where you clock in and out, you will select the three dashes at the top left corner

- You will select My Time
- You will then selectTimesheet
- You will then select CurrentTimesheet

#### **HOW TO CLOCK IN AND OUT**

Once you access your
Timesheet you will be able to
Clock in and Clock out by
selecting the Clock in/out
Buttons.