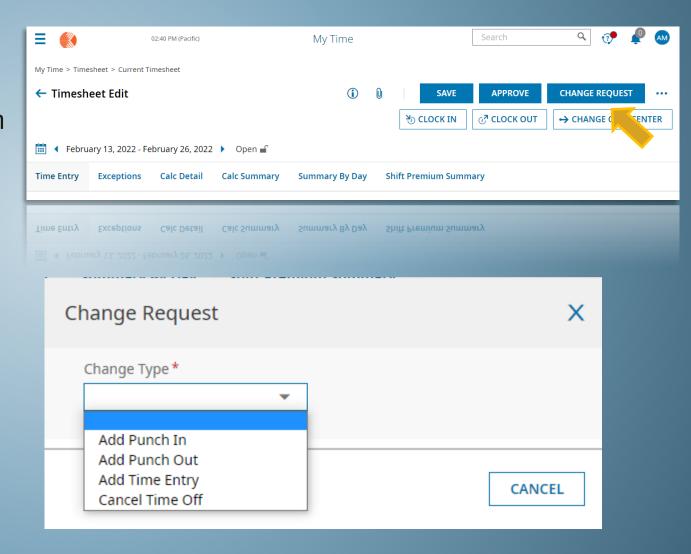

#### **Requesting missing punches**

If you miss a clock in or clock out, you can request to enter your missing time by clicking on the **Change Request** found in your timesheet.

- After Selecting the Change Request, click one of the following options:
  - Add Punch In
  - Add Punch Out
  - Add Time Entry
  - Cancel Time Off

#### **Requesting Missing Punches**

- Select the ChangeType
- Choose the Date for your missing Clock in/Out.
- Type in the time for you missing Clock in/Out.
- You may leave acomment forrequesting amissing punch