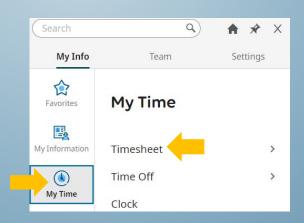

#### **HOW TO CLOCK IN AND OUT**

 To access your timesheet where you clock in and out, you will select the three dashes at the top left corner

- You will select My Time
- You will then selectTimesheet
- You will then select CurrentTimesheet