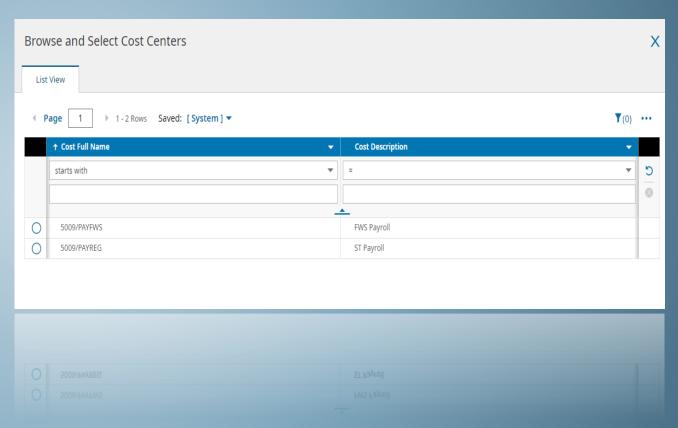

#### **Clocking in and out from multiple departments**

 To Clock in and out from a different department, you will select the Change Cost Center found in your timesheet

After clicking on Change Cost
Center, click on the little search
button next to choose.

#### **Clocking in and out from multiple departments**

- You will then select the department you wish to clock in or out of.
- Once you select the department it should automatically clock you in or out.