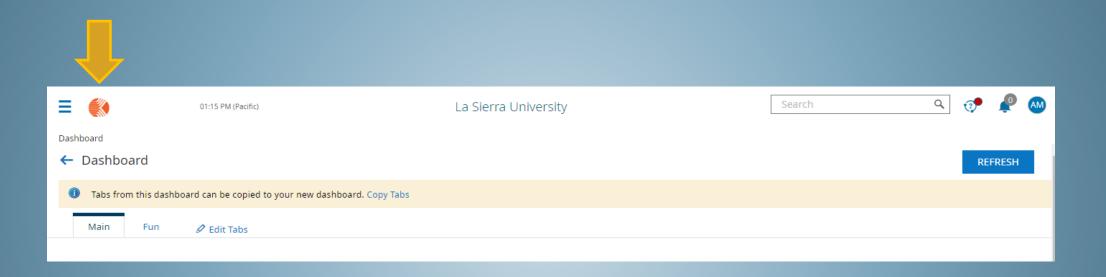

Welcome to your Dashboard, this can be returned to at any time by selecting the orange KRONOS logo on the top left.