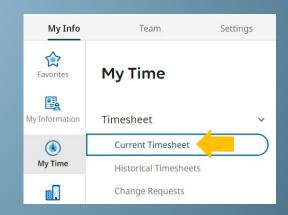

#### **HOW TO CLOCK IN AND OUT**

 To access your timesheet where you clock in and out, you will select the three dashes at the top left corner

- You will select My Time
- You will then selectTimesheet
- You will then select CurrentTimesheet