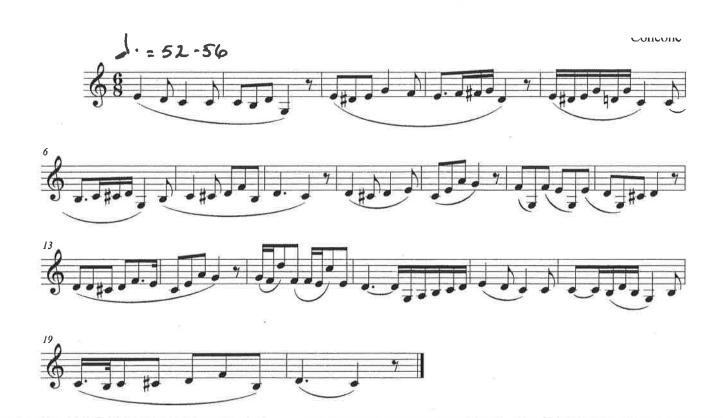

## WIND ENSEMBLE - AUDITION MATERIAL - BASS CLARINET

Please choose any <u>two</u> (2) excerpts to be performed during your audition. One excerpt should feature <u>lyrical</u> playing, while the other should showcase <u>technical</u> ability.

As a bass clarinetist, you may also choose from any appropriate excerpts in the *Clarinet* audition packet. When combined with the music provided in this PDF file, you should have access to a large selection of excerpts; the intention is to provide music for students of all ability and experience levels. Please choose music which you feel best highlights <u>your</u> skills as a performer. You should not feel any pressure or expectation to perform music more difficult than your comfort level.

You may prepare a third selection of your choosing for the audition (either from this packet or from your own personal library.) However, this is completely optional and not expected.