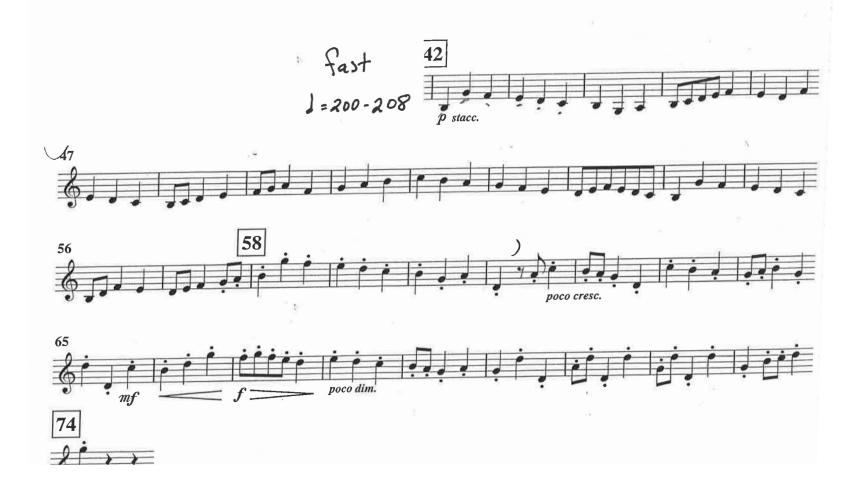

## WIND ENSEMBLE - AUDITION MATERIAL - BASS CLARINET

Please choose any <u>two</u> (2) excerpts to be performed during your audition. One excerpt should feature <u>lyrical</u> playing, while the other should showcase <u>technical</u> ability.

As a bass clarinetist, you may also choose from any appropriate excerpts in the *Clarinet* audition packet. When combined with the music provided in this PDF file, you should have access to a large selection of excerpts; the intention is to provide music for students of all ability and experience levels. Please choose music which you feel best highlights <u>your</u> skills as a performer. You should not feel any pressure or expectation to perform music more difficult than your comfort level.

You may prepare a third selection of your choosing for the audition (either from this packet or from your own personal library.) However, this is completely optional and not expected.