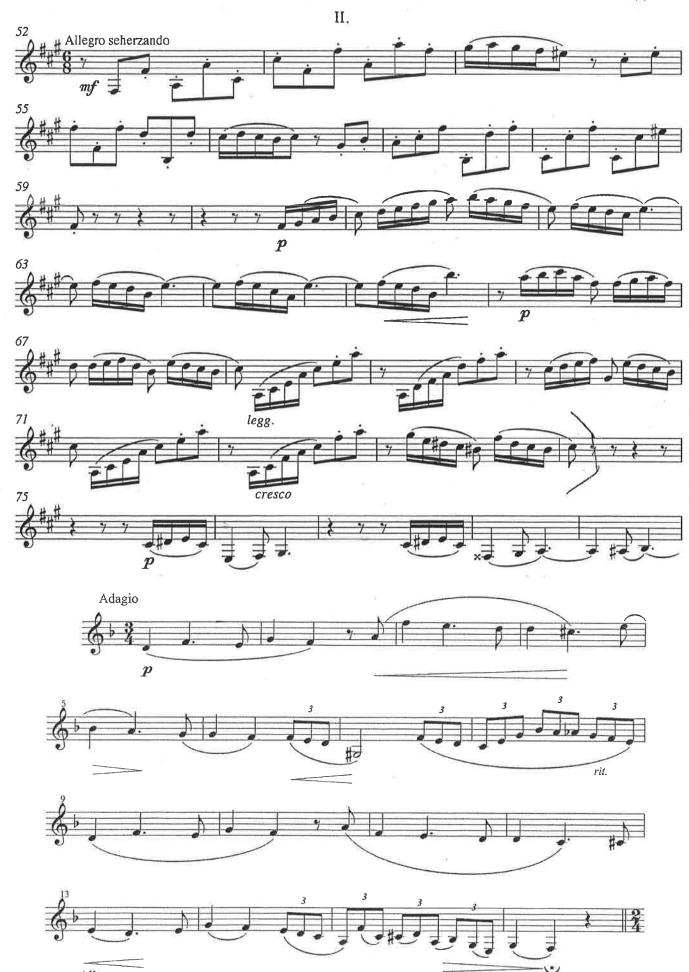

## WIND ENSEMBLE - AUDITION MATERIAL - BASS CLARINET

Please choose any <u>two</u> (2) excerpts to be performed during your audition. One excerpt should feature <u>lyrical</u> playing, while the other should showcase <u>technical</u> ability.

As a bass clarinetist, you may also choose from any appropriate excerpts in the *Clarinet* audition packet. When combined with the music provided in this PDF file, you should have access to a large selection of excerpts; the intention is to provide music for students of all ability and experience levels. Please choose music which you feel best highlights <u>your</u> skills as a performer. You should not feel any pressure or expectation to perform music more difficult than your comfort level.

You may prepare a third selection of your choosing for the audition (either from this packet or from your own personal library.) However, this is completely optional and not expected.