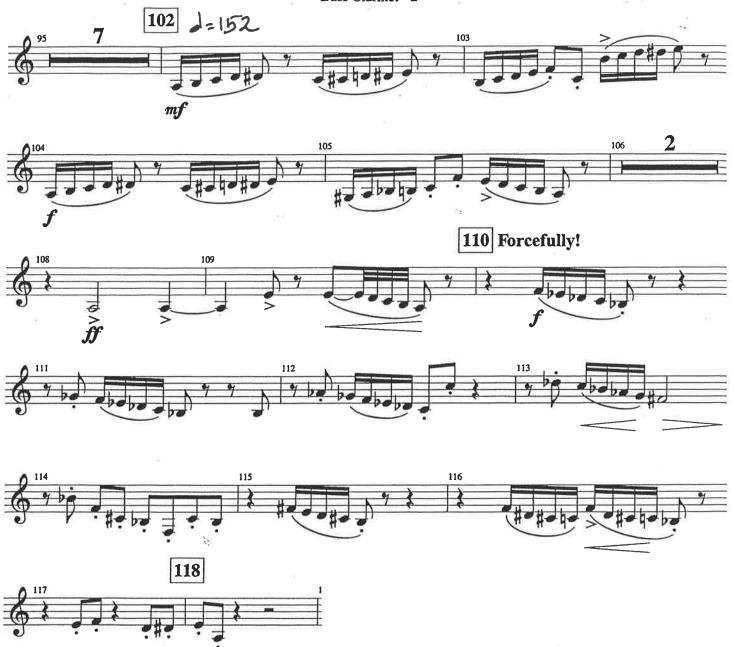

## WIND ENSEMBLE - AUDITION MATERIAL - BASS CLARINET

Please choose any <u>two</u> (2) excerpts to be performed during your audition. One excerpt should feature <u>lyrical</u> playing, while the other should showcase <u>technical</u> ability.

As a bass clarinetist, you may also choose from any appropriate excerpts in the *Clarinet* audition packet. When combined with the music provided in this PDF file, you should have access to a large selection of excerpts; the intention is to provide music for students of all ability and experience levels. Please choose music which you feel best highlights <u>your</u> skills as a performer. You should not feel any pressure or expectation to perform music more difficult than your comfort level.

You may prepare a third selection of your choosing for the audition (either from this packet or from your own personal library.) However, this is completely optional and not expected.