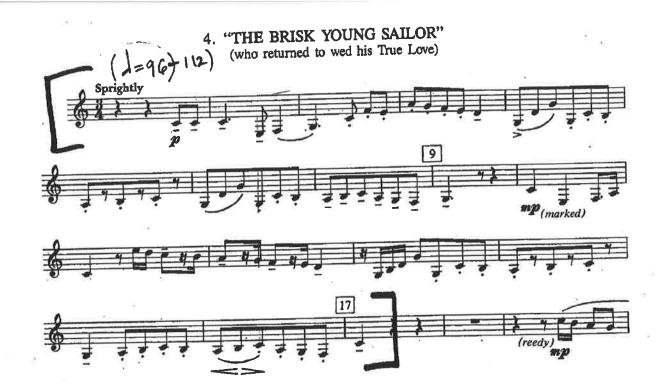

## WIND ENSEMBLE - AUDITION MATERIAL - BASS CLARINET

Please choose any <u>two</u> (2) excerpts to be performed during your audition. One excerpt should feature <u>lyrical</u> playing, while the other should showcase <u>technical</u> ability.

As a bass clarinetist, you may also choose from any appropriate excerpts in the *Clarinet* audition packet. When combined with the music provided in this PDF file, you should have access to a large selection of excerpts; the intention is to provide music for students of all ability and experience levels. Please choose music which you feel best highlights <u>your</u> skills as a performer. You should not feel any pressure or expectation to perform music more difficult than your comfort level.

You may prepare a third selection of your choosing for the audition (either from this packet or from your own personal library.) However, this is completely optional and not expected.