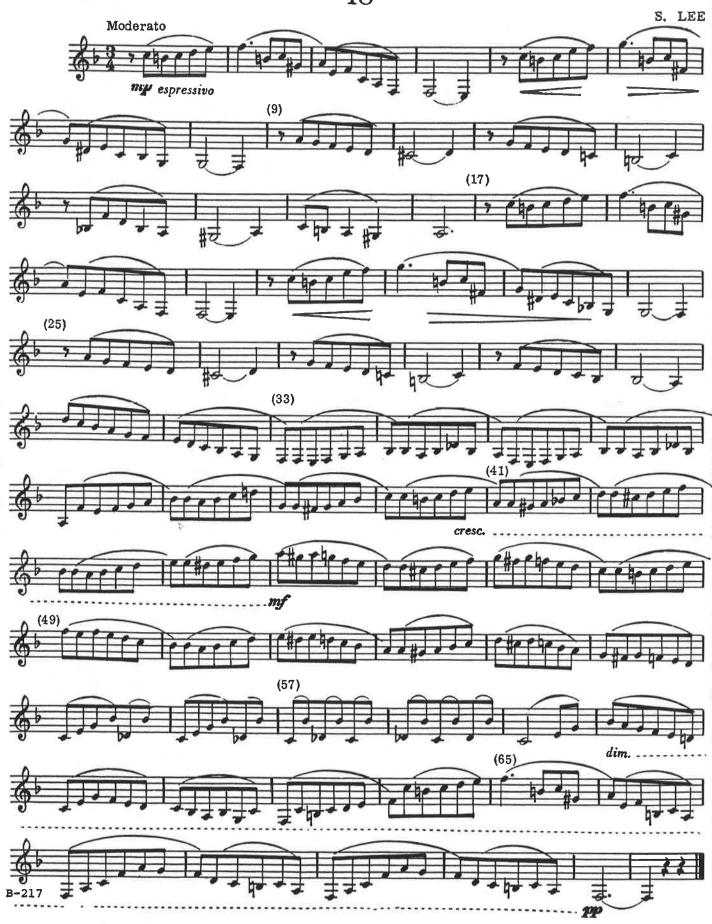

## WIND ENSEMBLE - AUDITION MATERIAL - BASS CLARINET

Please choose any <u>two</u> (2) excerpts to be performed during your audition. One excerpt should feature <u>lyrical</u> playing, while the other should showcase <u>technical</u> ability.

As a bass clarinetist, you may also choose from any appropriate excerpts in the *Clarinet* audition packet. When combined with the music provided in this PDF file, you should have access to a large selection of excerpts; the intention is to provide music for students of all ability and experience levels. Please choose music which you feel best highlights <u>your</u> skills as a performer. You should not feel any pressure or expectation to perform music more difficult than your comfort level.

You may prepare a third selection of your choosing for the audition (either from this packet or from your own personal library.) However, this is completely optional and not expected.