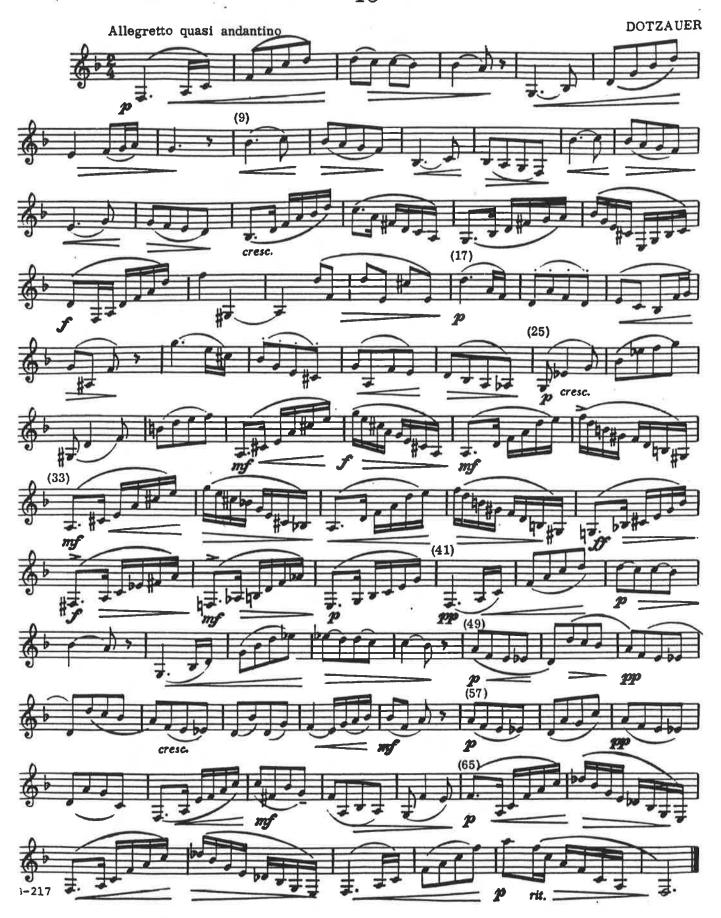

## WIND ENSEMBLE - AUDITION MATERIAL - BASS CLARINET

Please choose any <u>two</u> (2) excerpts to be performed during your audition. One excerpt should feature <u>lyrical</u> playing, while the other should showcase <u>technical</u> ability.

As a bass clarinetist, you may also choose from any appropriate excerpts in the *Clarinet* audition packet. When combined with the music provided in this PDF file, you should have access to a large selection of excerpts; the intention is to provide music for students of all ability and experience levels. Please choose music which you feel best highlights <u>your</u> skills as a performer. You should not feel any pressure or expectation to perform music more difficult than your comfort level.

You may prepare a third selection of your choosing for the audition (either from this packet or from your own personal library.) However, this is completely optional and not expected.