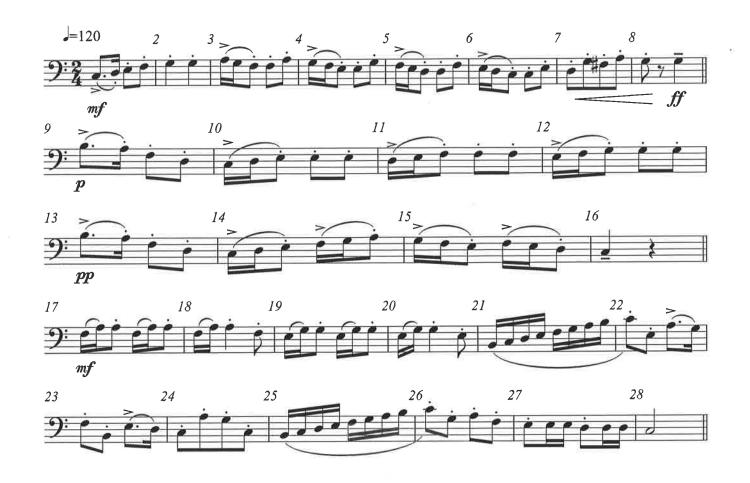

## PROFANATION from "JEREMIAH, Symphony No. 1"

Berlioz: Hungarian March

Konzert F-Dur für Fagott und Orchester

Tchaikovsky: Symphony No. 4