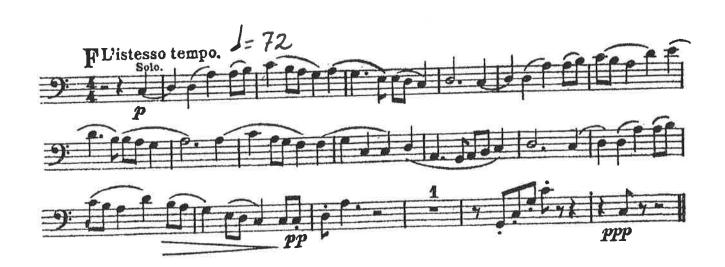

## PROFANATION from "JEREMIAH, Symphony No. 1"

Berlioz: Hungarian March

Konzert F-Dur für Fagott und Orchester

Tchaikovsky: Symphony No. 4