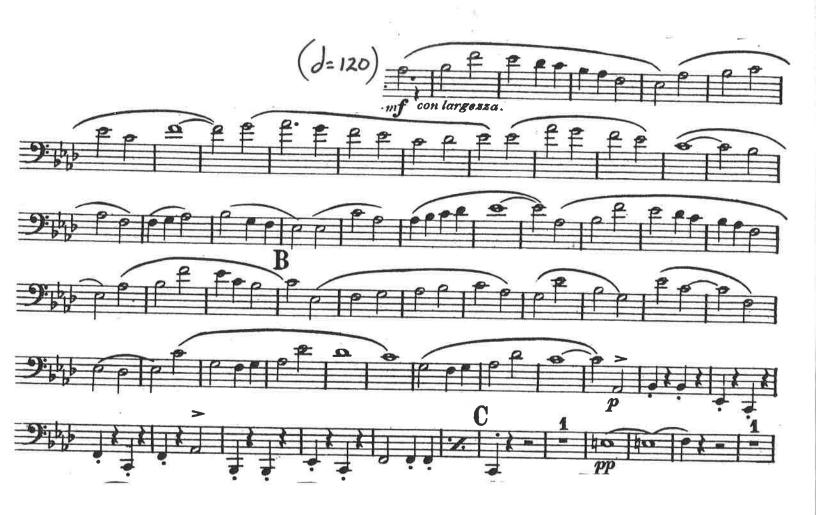

## PROFANATION from "JEREMIAH, Symphony No. 1"

Berlioz: Hungarian March

Konzert F-Dur für Fagott und Orchester

Tchaikovsky: Symphony No. 4