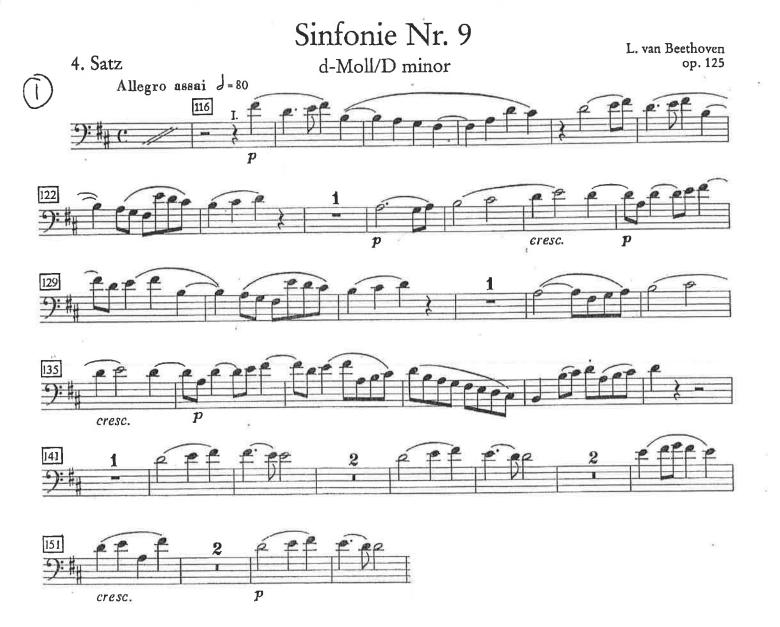

## WIND ENSEMBLE - AUDITION MATERIAL - BASSOON

Please choose any <u>two</u> (2) excerpts from the selections below to be performed during your audition. One excerpt should feature <u>lyrical</u> playing, while the other should showcase <u>technical</u> ability.

This packet contains a large selection of excerpts; the intention is to provide music for students of all ability and experience levels. Please choose the excerpts which you feel best highlights your skills as a performer. You should not feel any pressure or expectation to perform music more difficult than your comfort level.

You may prepare a third selection of your choosing for the audition (either from this packet or from your own personal library.) However, this is completely optional and not expected.