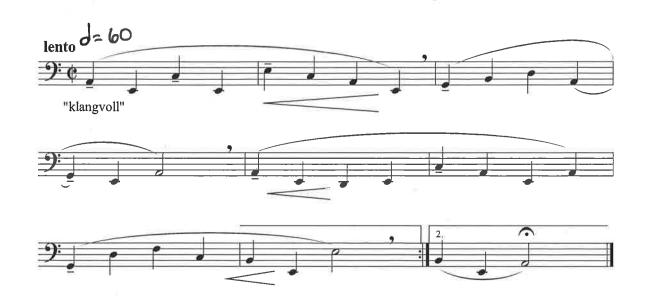

## PROFANATION from "JEREMIAH, Symphony No. 1"

Berlioz: Hungarian March

Konzert F-Dur für Fagott und Orchester

Tchaikovsky: Symphony No. 4