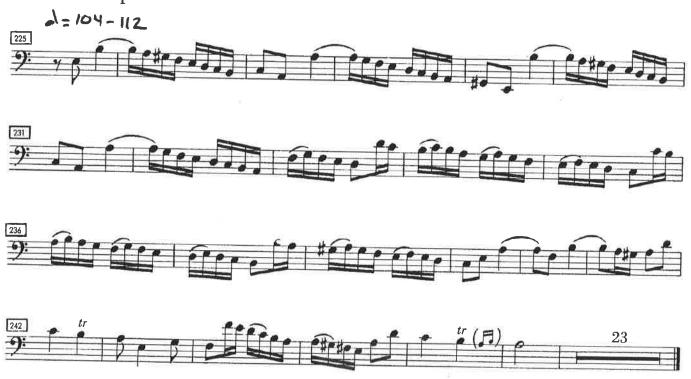

## PROFANATION from "JEREMIAH, Symphony No. 1"

Berlioz: Hungarian March

Konzert F-Dur für Fagott und Orchester

Tchaikovsky: Symphony No. 4