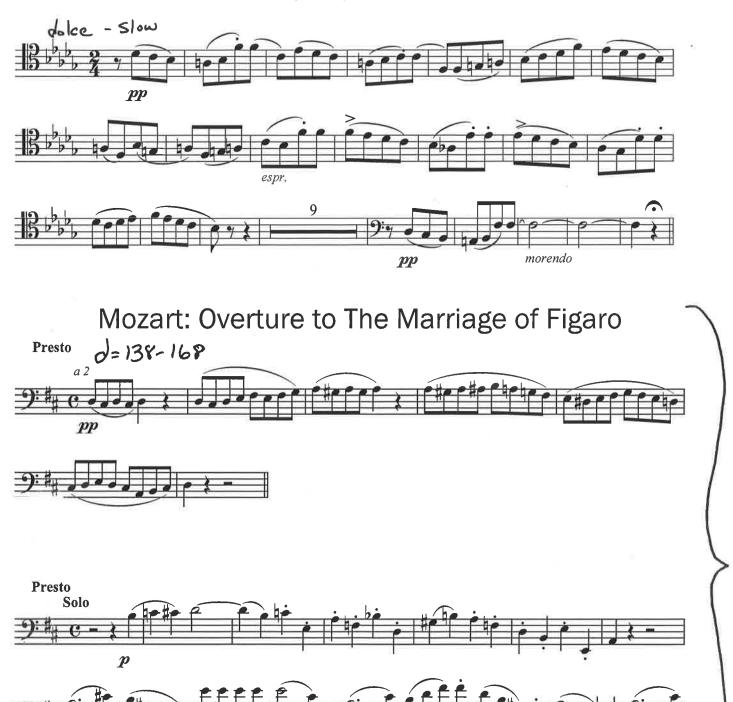

## WIND ENSEMBLE - AUDITION MATERIAL - BASSOON

Please choose any <u>two</u> (2) excerpts from the selections below to be performed during your audition. One excerpt should feature <u>lyrical</u> playing, while the other should showcase <u>technical</u> ability.

This packet contains a large selection of excerpts; the intention is to provide music for students of all ability and experience levels. Please choose the excerpts which you feel best highlights your skills as a performer. You should not feel any pressure or expectation to perform music more difficult than your comfort level.

You may prepare a third selection of your choosing for the audition (either from this packet or from your own personal library.) However, this is completely optional and not expected.