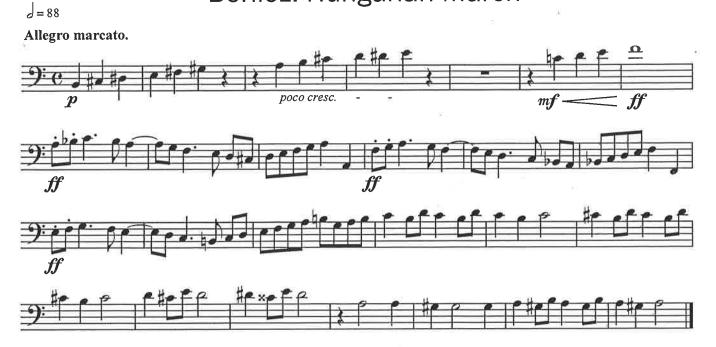

## PROFANATION from "JEREMIAH, Symphony No. 1"

Berlioz: Hungarian March

Konzert F-Dur für Fagott und Orchester

Tchaikovsky: Symphony No. 4