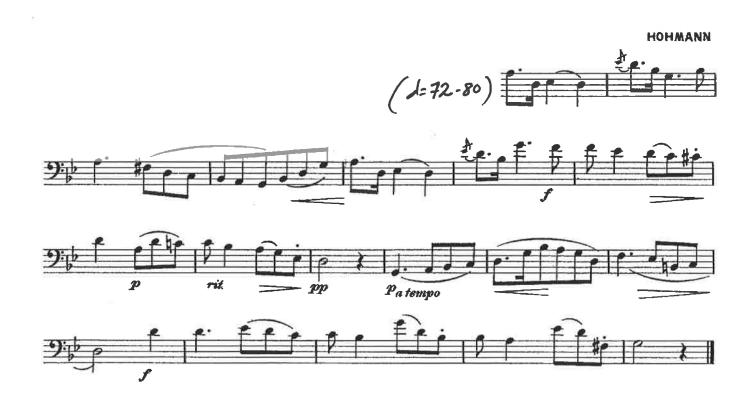

## PROFANATION from "JEREMIAH, Symphony No. 1"

Berlioz: Hungarian March

Konzert F-Dur für Fagott und Orchester

Tchaikovsky: Symphony No. 4