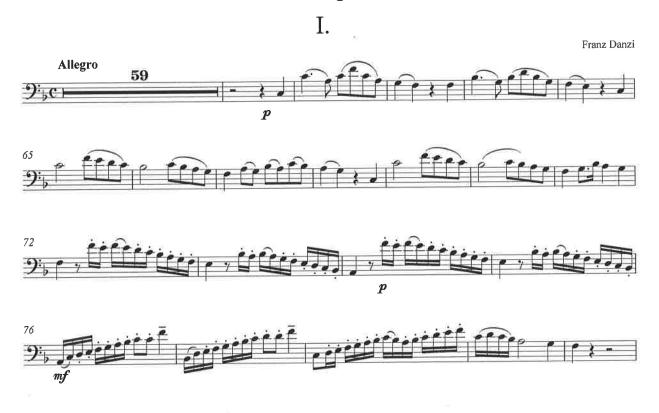

## WIND ENSEMBLE - AUDITION MATERIAL - BASSOON

Please choose any <u>two</u> (2) excerpts from the selections below to be performed during your audition. One excerpt should feature <u>lyrical</u> playing, while the other should showcase <u>technical</u> ability.

This packet contains a large selection of excerpts; the intention is to provide music for students of all ability and experience levels. Please choose the excerpts which you feel best highlights your skills as a performer. You should not feel any pressure or expectation to perform music more difficult than your comfort level.

You may prepare a third selection of your choosing for the audition (either from this packet or from your own personal library.) However, this is completely optional and not expected.