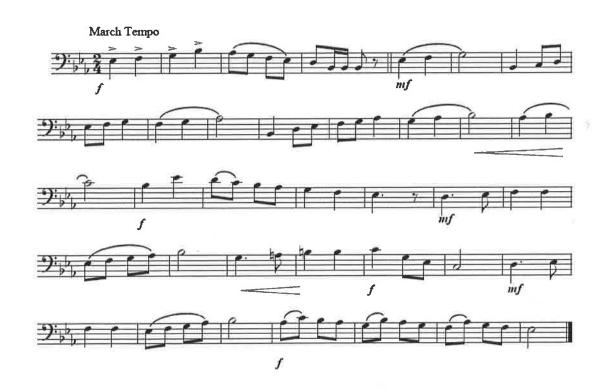

## PROFANATION from "JEREMIAH, Symphony No. 1"

Berlioz: Hungarian March

Konzert F-Dur für Fagott und Orchester

Tchaikovsky: Symphony No. 4