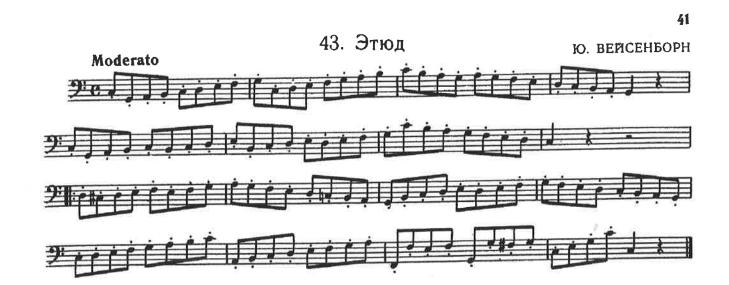

## WIND ENSEMBLE - AUDITION MATERIAL - BASSOON

Please choose any <u>two</u> (2) excerpts from the selections below to be performed during your audition. One excerpt should feature <u>lyrical</u> playing, while the other should showcase <u>technical</u> ability.

This packet contains a large selection of excerpts; the intention is to provide music for students of all ability and experience levels. Please choose the excerpts which you feel best highlights your skills as a performer. You should not feel any pressure or expectation to perform music more difficult than your comfort level.

You may prepare a third selection of your choosing for the audition (either from this packet or from your own personal library.) However, this is completely optional and not expected.