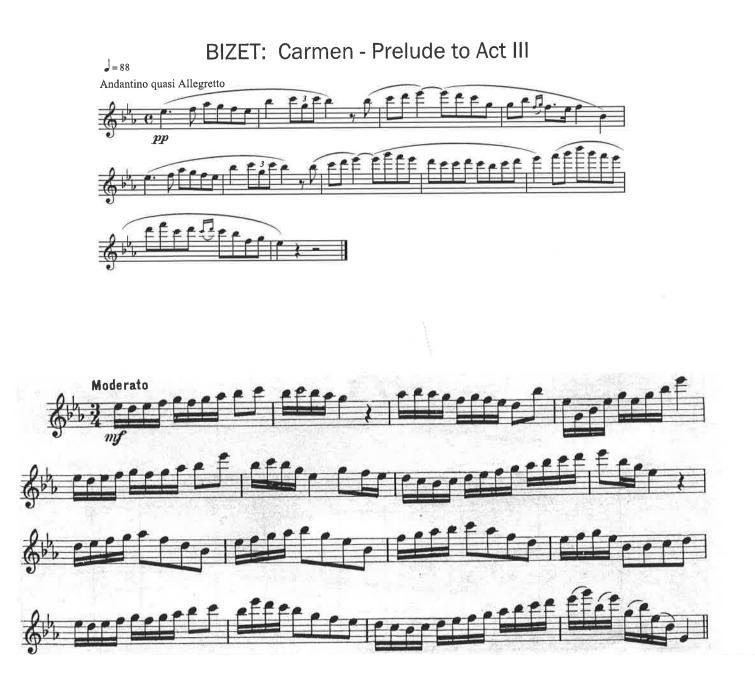

## LA SIERRA UNIVERSITY DEPARTMENT OF MUSIC | music@lasierra.edu | 951-785-2036 WIND ENSEMBLE - AUDITION MATERIAL - FLUTE

Please choose any two (2) excerpts from the selections below to be performed during your audition. One excerpt should feature <u>lyrical</u> playing, while the other should showcase <u>technical</u> ability.

This packet contains a large selection of excerpts; the intention is to provide music for students of all ability and experience levels. Please choose the excerpts which you feel best highlights <u>your</u> skills as a performer. You should not feel any pressure or expectation to perform music more difficult than your comfort level.

You may prepare a third selection of your choosing for the audition (either from this packet or from your own personal library.) However, this is completely optional and not expected.

Harbour Lights

**Traditional Scottish** 