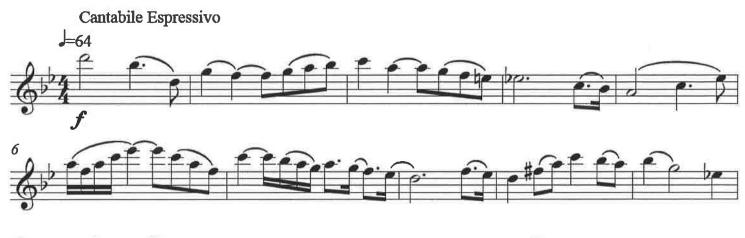

## BRAHMS: Symphony No. 4 -- Mvmt. 4

~~

INCANTATION AND DANCE

FLUTES

7.6

**Study No. 16** from Thirty Easy and Progressive Studies

Giuseppe Gariboldi (1833-1905)

**II. Allegro** from Recorder Sonata No. 4 in E minor