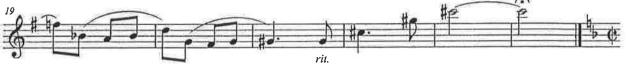

## LA SIERRA UNIVERSITY DEPARTMENT OF MUSIC | music@lasierra.edu | 951-785-2036 WIND ENSEMBLE - AUDITION MATERIAL - FLUTE

Please choose any two (2) excerpts from the selections below to be performed during your audition. One excerpt should feature <u>lyrical</u> playing, while the other should showcase <u>technical</u> ability.

This packet contains a large selection of excerpts; the intention is to provide music for students of all ability and experience levels. Please choose the excerpts which you feel best highlights <u>your</u> skills as a performer. You should not feel any pressure or expectation to perform music more difficult than your comfort level.

You may prepare a third selection of your choosing for the audition (either from this packet or from your own personal library.) However, this is completely optional and not expected.

Harbour Lights

**Traditional Scottish** 