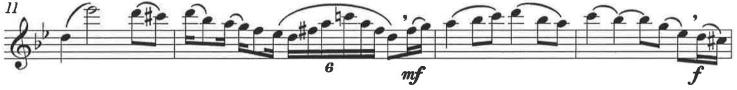

## BRAHMS: Symphony No. 4 -- Mvmt. 4

~~

INCANTATION AND DANCE

FLUTES

7.6

**Study No. 16** from Thirty Easy and Progressive Studies

Giuseppe Gariboldi (1833-1905)

**II. Allegro** from Recorder Sonata No. 4 in E minor