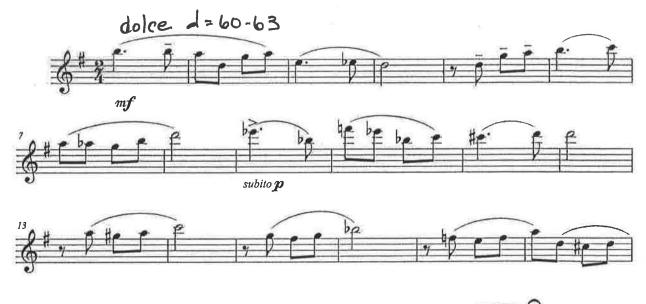

## LA SIERRA UNIVERSITY DEPARTMENT OF MUSIC | music@lasierra.edu | 951-785-2036 WIND ENSEMBLE - AUDITION MATERIAL - FLUTE

Please choose any two (2) excerpts from the selections below to be performed during your audition. One excerpt should feature <u>lyrical</u> playing, while the other should showcase <u>technical</u> ability.

This packet contains a large selection of excerpts; the intention is to provide music for students of all ability and experience levels. Please choose the excerpts which you feel best highlights <u>your</u> skills as a performer. You should not feel any pressure or expectation to perform music more difficult than your comfort level.

You may prepare a third selection of your choosing for the audition (either from this packet or from your own personal library.) However, this is completely optional and not expected.

Harbour Lights

**Traditional Scottish** 