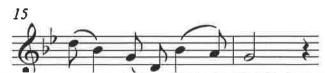

## BRAHMS: Symphony No. 4 -- Mvmt. 4

~~

INCANTATION AND DANCE

FLUTES

7.6

**Study No. 16** from Thirty Easy and Progressive Studies

Giuseppe Gariboldi (1833-1905)

**II. Allegro** from Recorder Sonata No. 4 in E minor