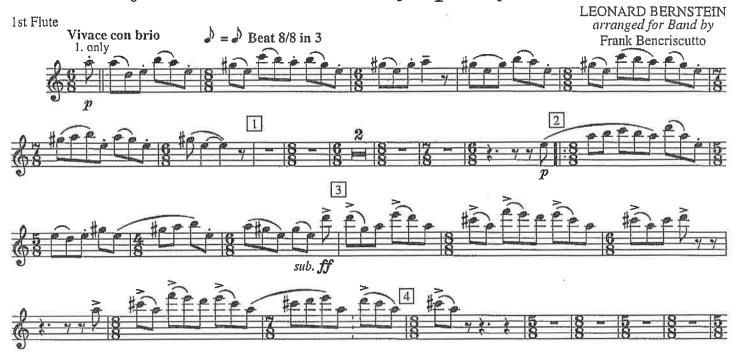

pts from the selections below to be performed during your audition. One excerpt should feature <u>lyrical</u> playing, while the other should showcase <u>technical</u> ability.

This packet contains a large selection of excerpts; the intention is to provide music for students of all ability and experience levels. Please choose the excerpts which you feel best highlights <u>your</u> skills as a performer. You should not feel any pressure or expectation to perform music more difficult than your comfort level.

You may prepare a third selection of your choosing for the audition (either from this packet or from your own personal library.) However, this is completely optional and not expected.



Harbour Lights

**Traditional Scottish** 







## PROFANATION *from* "JEREMIAH, Symphony No. 1"









## BRAHMS: Symphony No. 4 -- Mvmt. 4







~~













INCANTATION AND DANCE

FLUTES

7.6









**Study No. 16** from Thirty Easy and Progressive Studies

Giuseppe Gariboldi (1833-1905)



















**II. Allegro** from Recorder Sonata No. 4 in E minor

Benedetto Marcello (1686-1739) Op. 2, No. 4 Allegro (= 108) st pett f, F Þ 4 FFF y P <sup>26</sup> 8 # 6ª PPPO ° & # [

**Badinerie** from Orchestral Suite No. 2 in B minor

Johann Sebastian Bach (1685–1750)

**BWV 1067** 



Allegro from Sonata No. 4 in D major

Johann Joachim Quantz (1697–1773) QV 1:48