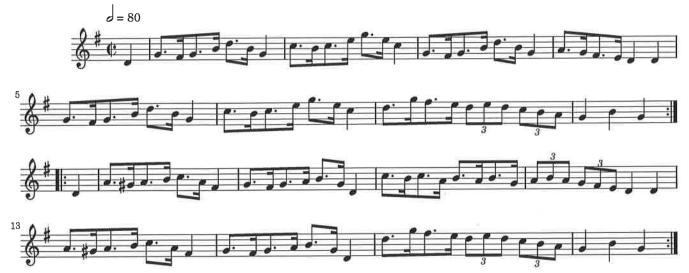

## LA SIERRA UNIVERSITY DEPARTMENT OF MUSIC | music@lasierra.edu | 951-785-2036 WIND ENSEMBLE - AUDITION MATERIAL - FLUTE

Please choose any two (2) excerpts from the selections below to be performed during your audition. One excerpt should feature <u>lyrical</u> playing, while the other should showcase <u>technical</u> ability.

This packet contains a large selection of excerpts; the intention is to provide music for students of all ability and experience levels. Please choose the excerpts which you feel best highlights <u>your</u> skills as a performer. You should not feel any pressure or expectation to perform music more difficult than your comfort level.

You may prepare a third selection of your choosing for the audition (either from this packet or from your own personal library.) However, this is completely optional and not expected.

Harbour Lights

**Traditional Scottish** 