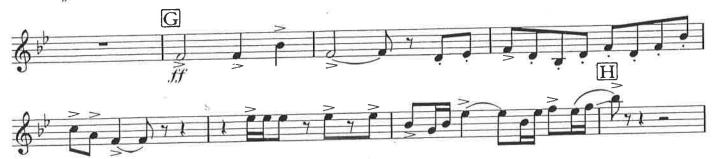

## Konzert Nr. 3 Es dur für Horn und Orchester

Wolfgang Amadeus Mozart (1756-1792)

H. 21,431. P. 1212.

**BRAHMS – Symphony No. 2** Horn 1, in B. Mov't 2, Adagio non troppo. Letter A – m.32

5) **PROKOFIEV – Romeo and Juliet** Horn 1, in F. Adagio dramatico