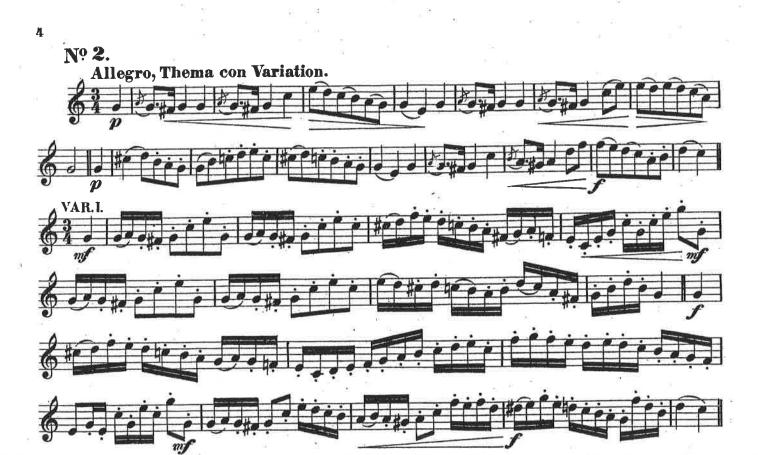

## 2 Sonaten

für Waldhorn (oder Engl. Horn) und Streichorchester

Anmerkung: Die Bezeichnung Sra gilt nur bei Engl. Horn selo

1