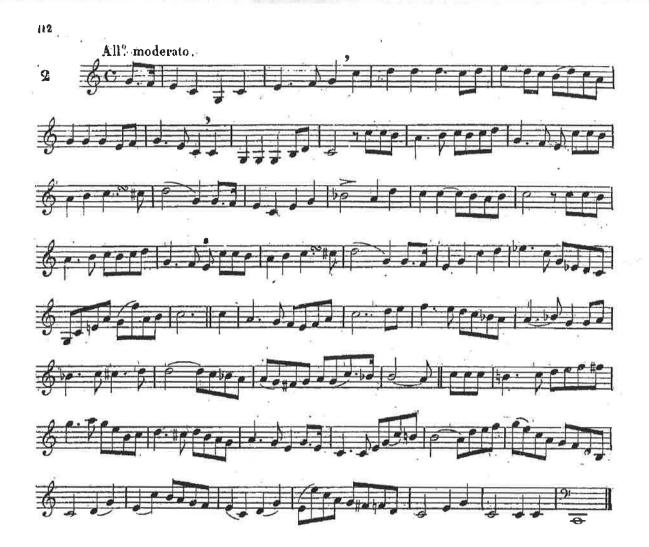

## Konzert Nr. 3 Es dur für Horn und Orchester

Wolfgang Amadeus Mozart (1756-1792)

H. 21,431. P. 1212.

**BRAHMS – Symphony No. 2** Horn 1, in B. Mov't 2, Adagio non troppo. Letter A – m.32

5) **PROKOFIEV – Romeo and Juliet** Horn 1, in F. Adagio dramatico