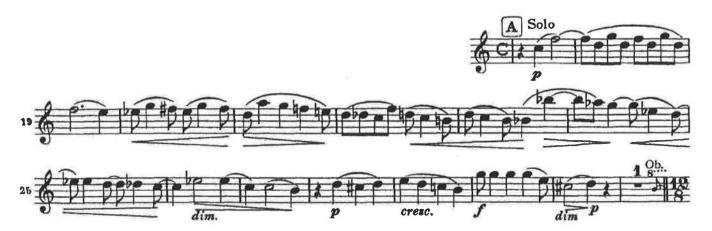

## Konzert Nr. 3 Es dur für Horn und Orchester

Wolfgang Amadeus Mozart (1756-1792)

H. 21,431. P. 1212.

**BRAHMS – Symphony No. 2** Horn 1, in B. Mov't 2, Adagio non troppo. Letter A – m.32

5) **PROKOFIEV – Romeo and Juliet** Horn 1, in F. Adagio dramatico