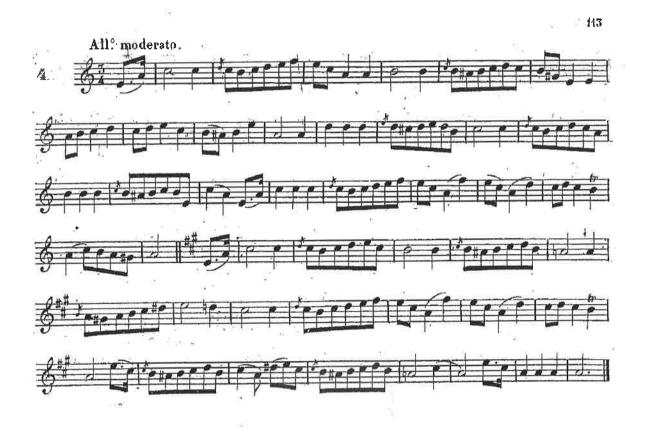

4)

dolce

dim.

mp

Waldhorn oder Engl. Horn in F

Luigi Cherubini (1760-1842)

## 2 Sonaten

für Waldhorn (oder Engl. Horn) und Streichorchester

Anmerkung: Die Bezeichnung Sra gilt nur bei Engl. Horn selo

1