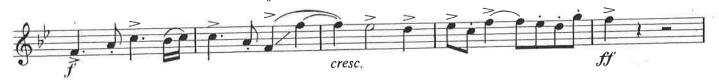

## Konzert Nr. 3 Es dur für Horn und Orchester

Wolfgang Amadeus Mozart (1756-1792)

H. 21,431. P. 1212.

**BRAHMS – Symphony No. 2** Horn 1, in B. Mov't 2, Adagio non troppo. Letter A – m.32

5) **PROKOFIEV – Romeo and Juliet** Horn 1, in F. Adagio dramatico