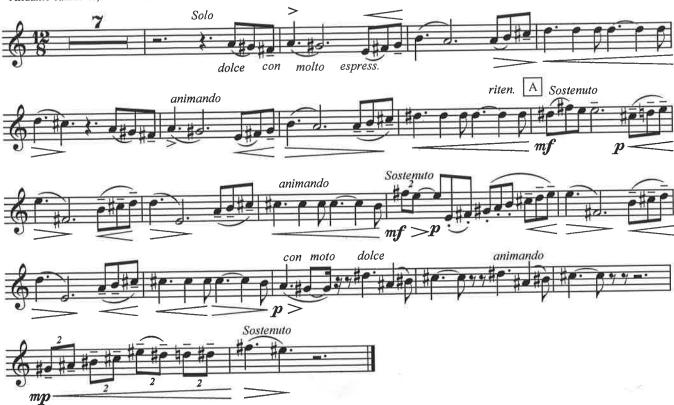

## LA SIERRA UNIVERSITY DEPARTMENT OF MUSIC | music@lasierra.edu | 951-785-2036 WIND ENSEMBLE - AUDITION MATERIAL - FRENCH HORN

Please choose any <u>two</u> (2) excerpts from the selections below to be performed during your audition. One excerpt should feature <u>lyrical</u> playing, while the other should showcase <u>technical</u> ability.

This packet contains a large selection of excerpts; the intention is to provide music for students of all ability and experience levels. Please choose the excerpts which you feel best highlights <u>your</u> skills as a performer. You should not feel any pressure or expectation to perform music more difficult than your comfort level.

You may prepare a third selection of your choosing for the audition (either from this packet or from your own personal library.) However, this is completely optional and not expected.