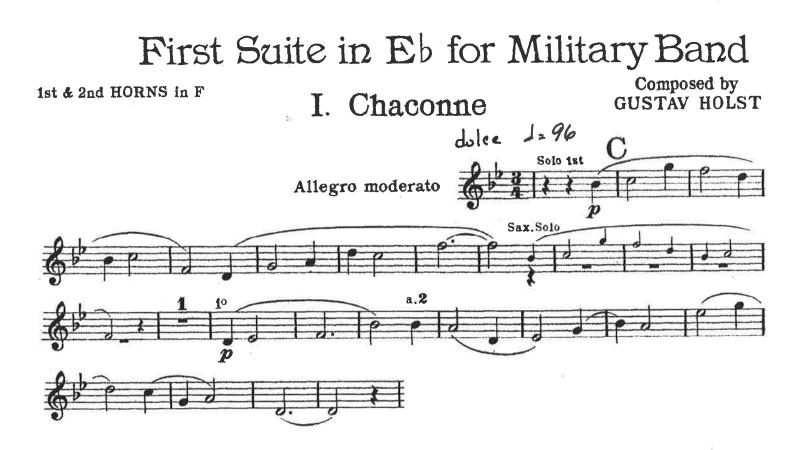

## LA SIERRA UNIVERSITY DEPARTMENT OF MUSIC | music@lasierra.edu | 951-785-2036 WIND ENSEMBLE - AUDITION MATERIAL - FRENCH HORN

Please choose any <u>two</u> (2) excerpts from the selections below to be performed during your audition. One excerpt should feature <u>lyrical</u> playing, while the other should showcase <u>technical</u> ability.

This packet contains a large selection of excerpts; the intention is to provide music for students of all ability and experience levels. Please choose the excerpts which you feel best highlights <u>your</u> skills as a performer. You should not feel any pressure or expectation to perform music more difficult than your comfort level.

You may prepare a third selection of your choosing for the audition (either from this packet or from your own personal library.) However, this is completely optional and not expected.