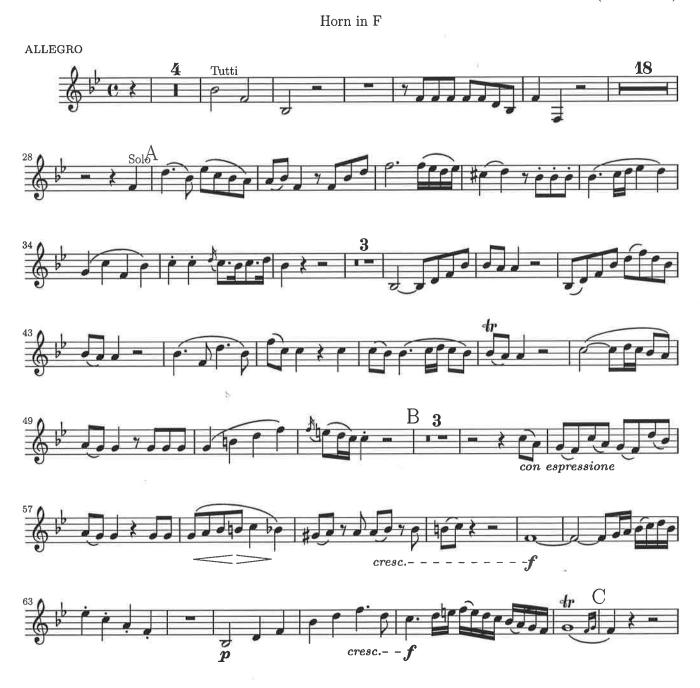

## Konzert Nr. 3 Es dur für Horn und Orchester

Wolfgang Amadeus Mozart (1756-1792)

H. 21,431. P. 1212.

**BRAHMS – Symphony No. 2** Horn 1, in B. Mov't 2, Adagio non troppo. Letter A – m.32

5) **PROKOFIEV – Romeo and Juliet** Horn 1, in F. Adagio dramatico