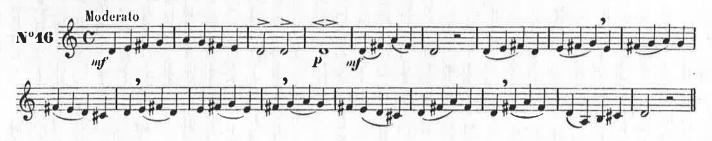

4)

dolce

dim.

mp

Waldhorn oder Engl. Horn in F

Luigi Cherubini (1760-1842)

## 2 Sonaten

für Waldhorn (oder Engl. Horn) und Streichorchester

Anmerkung: Die Bezeichnung Sra gilt nur bei Engl. Horn selo

1