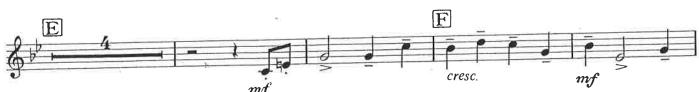

## Konzert Nr. 3 Es dur für Horn und Orchester

Wolfgang Amadeus Mozart (1756-1792)

H. 21,431. P. 1212.

**BRAHMS – Symphony No. 2** Horn 1, in B. Mov't 2, Adagio non troppo. Letter A – m.32

5) **PROKOFIEV – Romeo and Juliet** Horn 1, in F. Adagio dramatico