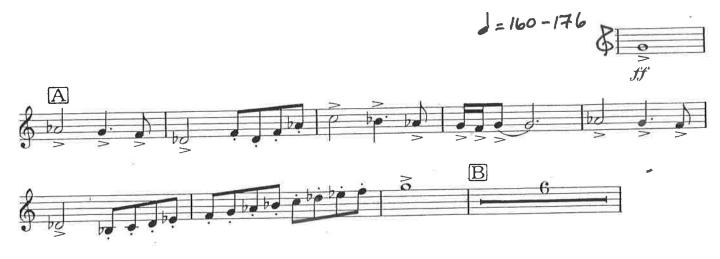

## Konzert Nr. 3 Es dur für Horn und Orchester

Wolfgang Amadeus Mozart (1756-1792)

H. 21,431. P. 1212.

**BRAHMS – Symphony No. 2** Horn 1, in B. Mov't 2, Adagio non troppo. Letter A – m.32

5) **PROKOFIEV – Romeo and Juliet** Horn 1, in F. Adagio dramatico