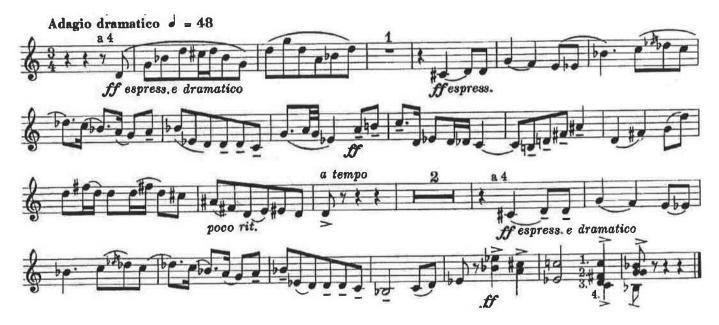

## Konzert Nr. 3 Es dur für Horn und Orchester

Wolfgang Amadeus Mozart (1756-1792)

H. 21,431. P. 1212.

**BRAHMS – Symphony No. 2** Horn 1, in B. Mov't 2, Adagio non troppo. Letter A – m.32

5) **PROKOFIEV – Romeo and Juliet** Horn 1, in F. Adagio dramatico