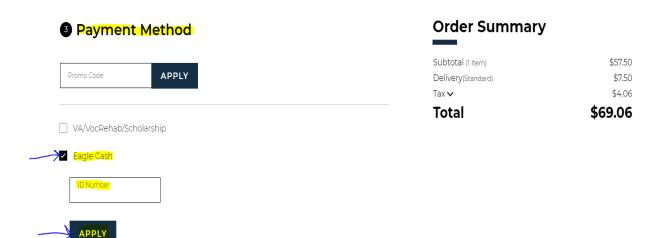

#### **Payment Method Screen:**

| (l ltem) \$57.50<br>(Standard) \$7.50<br>\$4.06<br><b>\$69.06</b> |
|-------------------------------------------------------------------|
| \$69.06                                                           |
|                                                                   |
|                                                                   |
|                                                                   |
|                                                                   |

# VA/VocRehab/Scholarship: enter in your User Name and PIN click on FIND ACCOUNTS

\$57.50

\$7.50

\$4.06 **\$69.06** 

EAGLE CASH PAYMENT METHOD: enter in your Camus Card ID Number and click on APPLY