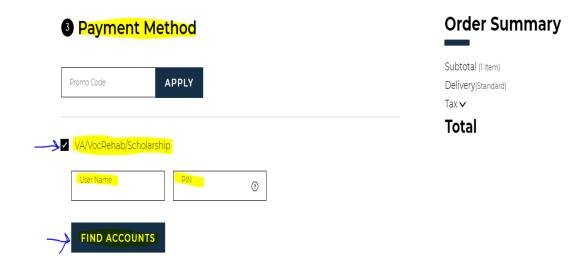

#### **Payment Method Screen:**

| (l ltem) \$57.50<br>(Standard) \$7.50<br>\$4.06<br><b>\$69.06</b> |
|-------------------------------------------------------------------|
| \$69.06                                                           |
|                                                                   |
|                                                                   |
|                                                                   |
|                                                                   |

# VA/VocRehab/Scholarship: enter in your User Name and PIN click on FIND ACCOUNTS

\$57.50

\$7.50

\$4.06 **\$69.06** 

EAGLE CASH PAYMENT METHOD: enter in your Camus Card ID Number and click on APPLY